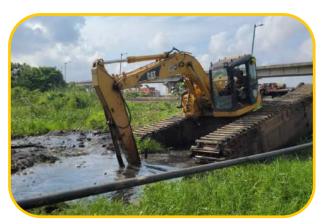

# MAINTENANCE & REPAIR SERVICES

Relying on its wide implantation network and its skills in key areas such as piping, pipeline, valves, mechanical works and metal construction, Gabson defines operating methods and mobilizes all the human, material and technological resources needed to implement maintenance plans set out by Operators, from daily interventions to major shutdown management.

We have capacity to do the following:

- Onshore and Offshore Facility Shutdowns and Maintenance Programs
- Offshore Facility Commissioning & De-Commissioning
- Brownfield Modifications
- Wellhead Maintenance
- Facilities Inspection & Testing
- Plant refurbishment and upgrades
- Pipeline and Valves inspection and maintenance