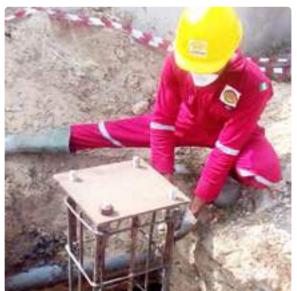

# MAINTENANCE & REPAIR SERVICES

Relying on its wide implantation network and its skills in key areas such as piping, pipeline, valves, mechanical works and metal construction, Gabson defines operating methods and mobilizes all the human, material and technological resources needed to implement maintenance plans set out by Operators, from daily interventions to major shutdown management.

We have capacity to do the following:

- Onshore and Offshore Facility Shutdowns and Maintenance Programs
- Offshore Facility Commissioning & De-Commissioning
- Brownfield Modifications
- Wellhead Maintenance
- Facilities Inspection & Testing
- Plant refurbishment and upgrades
- Pipeline and Valves inspection and maintenance