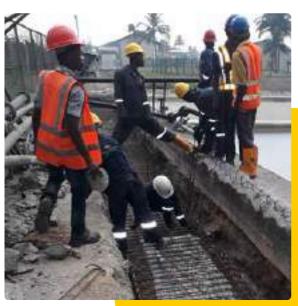

Gabson Engineering Services Limited operates with a team of highly experienced and field-tested engineers and has been able to make an impact within the realm of civil engineering. We actively partner with organisations to execute their planned projects, some of which include:

- Consultation Services & Feasibility Studies
- Building Construction (Private & Public)
- Rehabilitation & Refurbishment of existing buildings
- Drainage System Construction
  - Bridge Construction (including Load-bearing)
  - Community Revitalisation Projects
  - Warehouse & Workshop Fabrication & Erection
  - Access Road Grading & Construction
  - FEED Engineering & Engineering Design