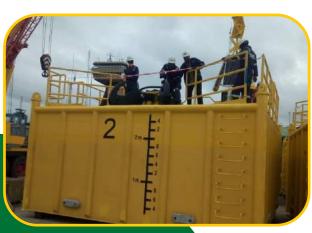

#### The areas of interests are:

Oil and gas structures such as, Buoys, jackets, bridges, decks, helidecks, suction & driven piles, boat bumpers, protectors, riser guards, pipe spooling, flare/vent booms, equipment modules, skids, PLEMS, FLEM, etc.

#### **Pipeline Fabrications**

Pipeline & Flowlines (spur lines, trunk lines, pipeline network grids, pig traps & flowlines.