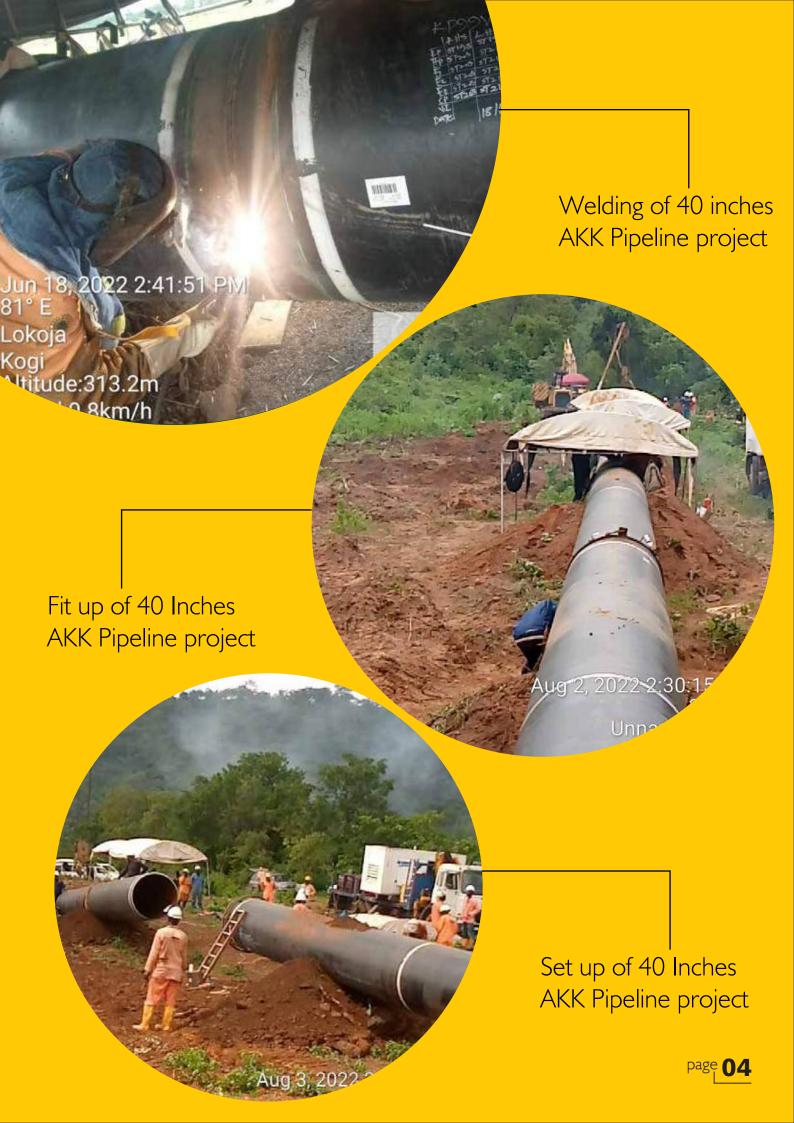

# **PROJECTS**

| S/N | Name of Project                            | Project Scope                                                                                                                                                                           | Name of Client                   | <b>Completion Date</b> | Location                  |
|-----|--------------------------------------------|-----------------------------------------------------------------------------------------------------------------------------------------------------------------------------------------|----------------------------------|------------------------|---------------------------|
| 1.  | AKK Pipeline                               | Construction of 40" pipeline, Along Ajakuta/Abuja corridor                                                                                                                              | Oilserv / NNPC                   | 2022                   | Trans Kogi Kaduna         |
| 2.  | Tankfarm Upgrade                           | Re-routing of LPG piping and tank reconditioning and pump upgrade with relief valves                                                                                                    | Sc Johnson & Son Nig. Ltd        | 2022                   | Isolo, Lagos              |
| 3.  | Gas Spurline to Quantum                    | Construction of 8" and 10" Natural Gas internal pipeline to Boilers and Generators                                                                                                      | Shell Gas / Quantum Packaging    | 2023                   | Igbesa Ogun state         |
| 4.  | Boiler Upgrade                             | Replacement of boiler piping system and instrumentation                                                                                                                                 | Sc Johnson & Son Nig. Ltd        | 2022                   | Isolo, Lagos              |
| 5.  | External Works                             | Construction of drainage, road pavement and laying of interlocking stone on the road for 20,000 Hectares land for cooperative estate                                                    | Oando Cooperative Society        | 2023                   | Awoyaya Lagos             |
| 6.  | CNG Installation                           | Construct and install 250bar High Pressure pipeline for the CNG installation and commissioning                                                                                          | Shell gas /Lagostar Wire & Cable | 2023                   | Igbesa Ogun state         |
| 7.  | Natural Gas internal Pipe                  | Construction and installation of 438mtrs 6"<br>Internal Natural Gas Pipeline to Generators and Furnace                                                                                  | Shell gas /Lagostar Wire & Cable | 2023                   | Igbesa Ogun state         |
| 8.  | LPG Pipeline Modiication                   | Design and construction of Gas LPG Pipes and Pump relocation installation with instrumentation of high and low pressure system                                                          | Sc Johnson & Son Nig. Ltd        | 2022                   | Isolo, Lagos              |
| 9.  | Natural Gas Spurline                       | Construction and installation of 4" Natural Gas Spurline And<br>Internal Piping Construction to boilers and Generators                                                                  | Shell Gas / Intercil             | 2022                   | Agbara, Lagos             |
| 10. | LPG tankfarm layout revamp                 | Modiication and Upgrade LPG Tankfarm layout and Repair Of Lpg<br>Tanks and Pipeline upgrade                                                                                             | Sc Johnson & Son Nig. Ltd        | 2022                   | Isolo, Lagos              |
| 11. | Building Renovation                        | Renovation of Federal Science & Technology College Welding And<br>Fabrication Workshop                                                                                                  | Gaslink                          | 2022                   | Lagos, Yaba               |
| 12. | Gas Scrubber                               | Design, fabrication and installion of Gas Scubber system with low meter for Gas generator                                                                                               | Network E & P                    | 2021                   | Eket, Akwa Ibom           |
| 13. | 2 Storey building hospital                 | Construction of 2 Storey Building 100 Rooms Hospital With Elevator System                                                                                                               | Imabridge Africa                 | 2021                   | Uyo, Akwa Ibom            |
| 14. | Bouys and Plem Installation                | Site Modifications, Assembly And Installations Of Two Calm Buoys And Plem                                                                                                               | Orwell Solutions/Triumph         | 2020                   | Eko Support Base<br>Lagos |
| 15. | Mudmat subsea manifold                     | Fabrication Of Mudmats For Subsea Manifolds                                                                                                                                             | First E & P                      | 2020                   | Gabson Yard               |
| 16. | Gas pressure Improvement study             | Gas Pipeline Engineering Design Study                                                                                                                                                   | Nestle Nig Plc                   | 2019                   | Agbara, Lagos             |
| 17. | 4" Natural Gas Internal dual piping        | Construction and Installation of 4" Natural Gas Pipeline and Process Plants for generatos, boilers and furnace                                                                          | Nestle Nig Plc                   | 2020                   | Agbara, Lagos             |
| 18. | Gas Valves replacement                     | Sectional 14" & 8" Valves Replacement And Construction Of Gas valve Pits                                                                                                                | Axxella(Oando Gas And Power)     | 2020                   | Apapa Lagos               |
| 19. | Fire Alarm System installation             | Design, Procurement And Installation Of Fire and Gas alarm control and Fighting System                                                                                                  | Contour Global                   | 2020                   | Benin And Ikeja Lagos     |
| 20. | Natural Gas 8" PE pipe<br>replacement      | Replacement Of Sectional Damaged 8" PE Pipes and construction of valve pit                                                                                                              | Axxella(Oando Gas And Power)     | 2020                   | Ikeja Lagos               |
| 21. | Project SLOOP production line              | Layout Design, Procurement, Fabrication And<br>Installation Of Gas And Processing Facility Tanks<br>And Piping System For Gas To A Storage Of 180<br>Metric Tonnes And Flammable Liquid | Sc Johnson & Son Nig. Ltd        | 2019                   | Isolo, Lagos              |
| 22. | Pipeline design with hydrualic calculation | Detailed Engineering Design And Hydraulic Calculation                                                                                                                                   | Bablinks Resources               | 2019                   | Warri, Delta              |
| 23. | Guest House Renovation                     | Structural Renovation Of Oando 11 rooms Guest House from 2 star to 5 Star                                                                                                               | Oando Gas And Power              | 2018                   | Abuja                     |
| 24. | Gas line design                            | Natural Gas Supply Line Design                                                                                                                                                          | Bablinks Resources Nig Ltd       | 2018                   | Warri. Delta              |
| 25. | Crude low line design                      | Crude Export Lines & Flowlines Design                                                                                                                                                   | Bablinks Resources Nig. Ltd      | 2018                   | Warri, Delta              |
| 26. | Gas Pipe Maintenance                       | Refurbishment And Maintenannce Of 3 Km 20'' Pipeline At Izumbe                                                                                                                          | Addax/Bell Oil                   | 2017                   | Izumbe, Imo               |
| 27. | LPG Gas Pump Upgrade                       | Design, Procure And Installation Of Gas Pump For Lpg Piping                                                                                                                             | Sc Johnson & Son Nig. Ltd        | 2017                   | Isolo, Lagos              |
| 28. | Natural Gas Pipe for<br>Generator          | Gas Power Detailed Study For Entire Power Plant<br>And Design and installation of 4" 270mtrs Gas<br>Pipeline With Power Generator                                                       | Sc Johnson                       | 2016                   | Isolo, Lagos              |
| 29. | LPG tankfarm Design                        | Engineering Design of Lpg Tanks system for 4 LPG storage tanks (55tons, 40tons, 50tons & 30tons) with installation                                                                      | Sentax Oil & Gas                 | 2014                   | Lagos                     |
| 30. | OML 13 Field Development                   | Engineering, Procurement, Fabrication and commissioning of OML 13 Qua Iboe field, process and facility development                                                                      | Network E&P                      | 2014                   | Eket, Akwa Ibom           |